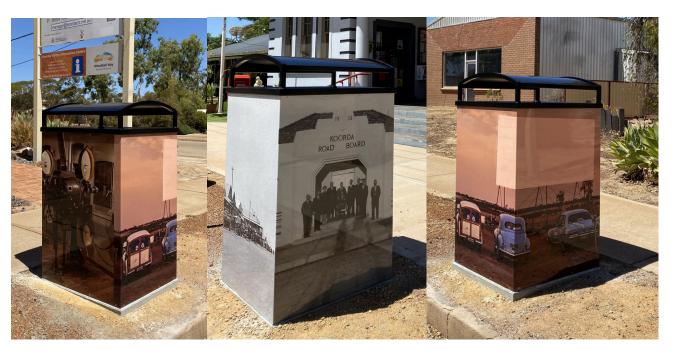

## KOORDA RUBBISH DUMP SIGNS

There are new signs at the Koorda Rubbish Dump. Please follow the signs and dump your waste as per the signs. Thank you.

Green Waste sign is to the right.

Avon Waste and Household Waste is the the left.