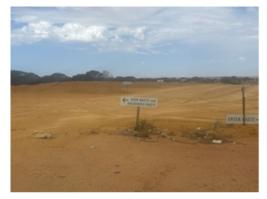

## KOORDA RUBBISH DUMP SIGNS

There are new signs at the Koorda Rubbish Dump. Please follow the signs and dump your waste as per the signs. Thank you.

Green Waste sign is to the right.

Avon Waste and Household Waste is the the left.