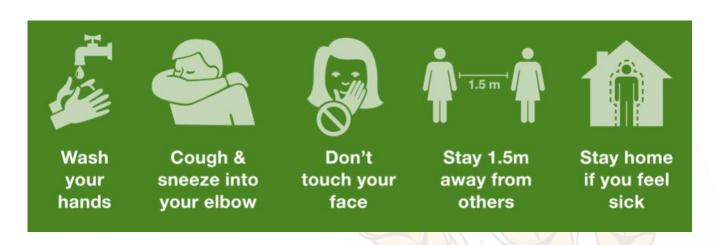

### **Recreation Oval**

Open at this stage providing people adhere to the social distancing rules. Wherever possible, please stay 1.5m apart and practice good hand hygiene, especially after being in a public place.